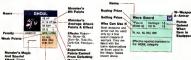

DECINT

100 G. A bell of fire infligite between 10 and 40 HP of damage to an enemy 100 G. The goed bute of anamine to eleep so that they are vulnerable to attack Keepe your affect "Locked on target" Your Hit to increase by 10%. OO G A boil of lightning inflicts between 10 and 40 HP of damage on an access.

> FL Kn. M. GR. Me. RM PW. WM. WW. BM. BV.

FL Kn. Th. NI FM. RW Iron Hammer (5 (3)

Dande % 2 Kn. Th. Nt. 88, I RW WM WW BM DA Vooden Armor

Absorb : 4 Eveds to 8 FI, Ko, Th, NI, 88, Ma

Potes

Spell Caste

AFFEC HEED BEST BUYS

One Energy MUNICIPAL BY No

Α

Pure Potion cleanses poison from the body of an afflicted Light

(HP) up to 30 HP on

NI EM REVÎM PO

Table Of Items

FI, Kn, NI, RM, RW

NI, 50, Ma